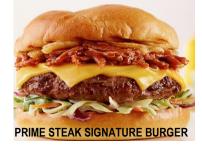

#### PRIME STEAK BURGER

SEASONED OR BBQ

| SIGNATURE BURGER          |  |  |
|---------------------------|--|--|
| TOPPED WITH DAMONS        |  |  |
| FAMOUS MAPLE BBQ RIBS,    |  |  |
| JACK CHEESE, LITTLE GEM & |  |  |
|                           |  |  |

13.45 1/4 POUNDER

HOUSE RELISH

1/2 POUNDER 15.45

**NEW YORKER** CRISPY BACON, JACK CHEESE, LITTLE GEM & HOUSE RELISH

RIB OF BEEF, JACK CHEESE,

LITTLE GEM & HOUSE RELISH

12.95 1/4 POUNDER 1/2 POUNDER 14.45

**ULTIMATE BURGER** 13.45 1/4 POUNDER TOPPED WITH SHAVED PRIME 1/2 POUNDER 15.45