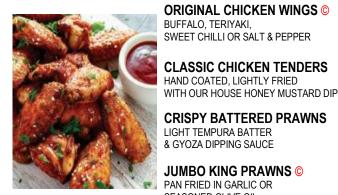

ORIGINAL CHICKEN WINGS © 6no 8.5 BUFFALO, TERIYAKI, 12no 14.25 SWEET CHILLI OR SALT & PEPPER 24no 23.60 **CLASSIC CHICKEN TENDERS** 3no 8.25 HAND COATED, LIGHTLY FRIED

**CRISPY BATTERED PRAWNS** 7no 8.25 LIGHT TEMPURA BATTER & GYOZA DIPPING SAUCE

6no 9.35 JUMBO KING PRAWNS © PAN FRIED IN GARLIC OR SEASONED OLIVE OIL

3no 9.25 CRISPY JACKET POTATO SKINS © LOADED WITH MELTED CHEESE, 5no 12.55 BACON & CHIVES WITH SOUR CREAM DIP

DAMON'S FAMOUS ONION LOAF . & SIGNATURE DIPPING SAUCE - PLENTY TO SHARE **REGULAR 8.95 LARGE 10.95** 