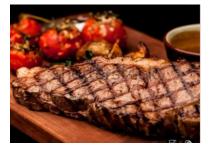

## $\overline{\mathsf{PRIME}}\, \overline{\mathsf{STEAKS}}_{\odot}$ with your choice of 1 side

hand cut, seasoned to perfection, grass fed aged for a minimum of 40 days

**NEW YORK STRIP** 6oz 20.50 **FINEST RUMP** 607 SELECT THICK CUT SIRLOIN 23.95 CENTRE CUT 8oz 8oz